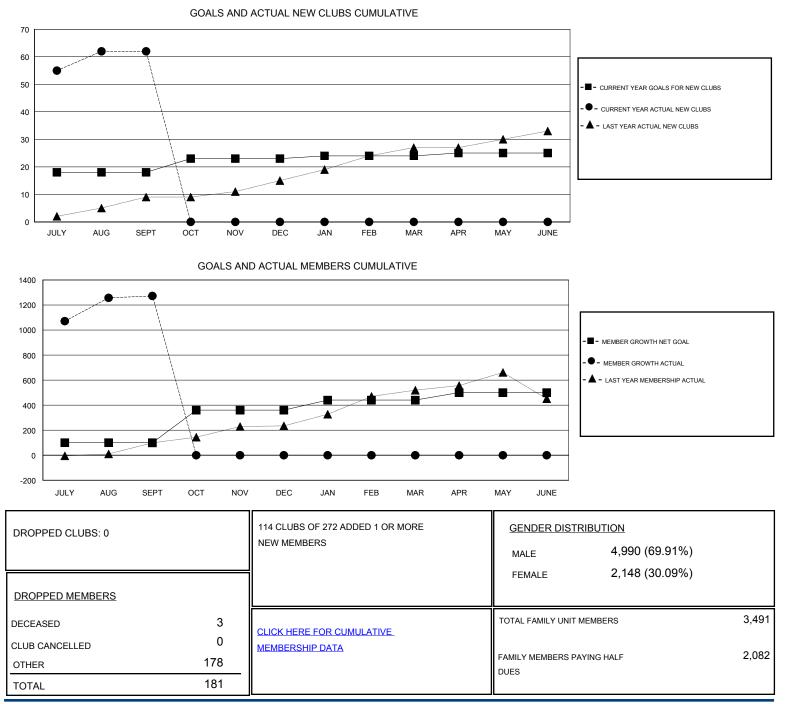

## District 325A1

Results as of: 9/30/2019

| GMT:                  |               |           |               |                       |                           |                         | GMT CA                                             |
|-----------------------|---------------|-----------|---------------|-----------------------|---------------------------|-------------------------|----------------------------------------------------|
| Clubs                 |               |           |               | Members               |                           |                         |                                                    |
| RESULTS FOR 2019-2020 |               |           |               | RESULTS FOR 2019-2020 |                           |                         |                                                    |
| QUARTER               | NEW CLUB GOAL | NEW CLUBS | DROPPED CLUBS | QUARTER               | MEMBER GROWTH NET<br>GOAL | MEMBER GROWTH<br>ACTUAL | DROPPED<br>MEMBERS ACTUAL<br>(including transfers) |
| JULY/AUG/SEPT         | 18            | 62        | 0             | JULY/AUG/SEPT         | 100                       | 1458                    | 181                                                |
| OCT/NOV/DEC           | 5             | 0         | 0             | OCT/NOV/DEC           | 260                       | 0                       | 0                                                  |
| JAN/FEB/MAR           | 1             | 0         | 0             | JAN/FEB/MAR           | 80                        | 0                       | 0                                                  |
| APR/MAY/JUNE          | 1             | 0         | 0             | APR/MAY/JUNE          | 60                        | 0                       | 0                                                  |